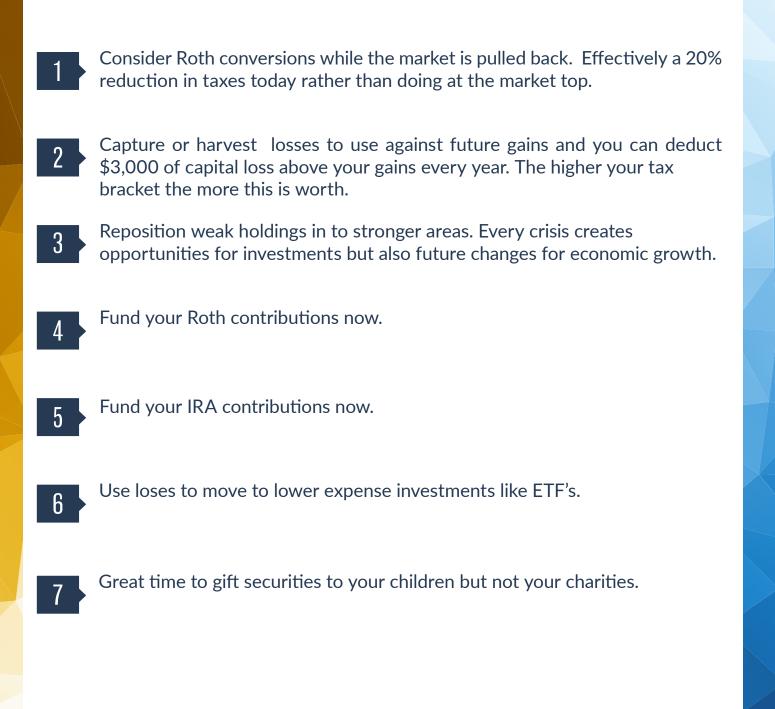

## WAYS TO TURN LEMONS INTO LEMONADE

Times of market volatility can be very troubling for investors, but many opportunities can be taken advantage of in this environment. This is a time when we need to avoid making hasty decisions based on emotions and make decisions that are going to benefit your financial situation in the long run.